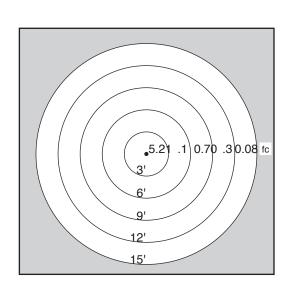

#### **OPTICS:**

Integral optics providing available beam spreads from 15° to 60°.