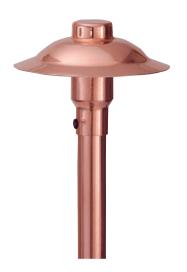

bi-pin socket with stainless steel spring.

#### I FNS:

Clear tempered glass convex lens.

# **LAMP TYPE:**

3-watt LED Slugger

# **MOUNTING:**

20-inch stake standard with custom lengths upon request in angle or threaded

# WIRING:

Prewired with 5' pigtail of 18/2 cable.

#### **WARRANTY**:

Lifetime.



# **DIMENSIONS:**







# LED LAMP SPECIFICATIONS

#### LAMP TYPE:

MR16 UL-listed (E353116) 12V lamp with 5-year warranty, dimmable, and suitable for enclosed luminaires.

#### **OPTICS:**

Integral optics providing available beam spreads from 15° to 60°.

# **COLOR TEMPERATURES:**

Color temperature options provide the following qualities: 2700K=ultra-warm; 3000K=warm white; 4000K=neutral white; 5000K=cool white. Decorative color light options include amber, blue, green, and red.



| FIXTURE             |         | LAMP                  |                               |          | MOUNTING                                                                                                                           |                 | RISER                                            |
|---------------------|---------|-----------------------|-------------------------------|----------|------------------------------------------------------------------------------------------------------------------------------------|-----------------|--------------------------------------------------|
| BB-07 LED<br>Slider | WATTAGE | BEAM SPREAD           | COLOR TEMP.                   | MS       | M3 3-prong tri-stake 490030  MY Y-bracket surface mount 490045  MG Brass gutter mount 49004