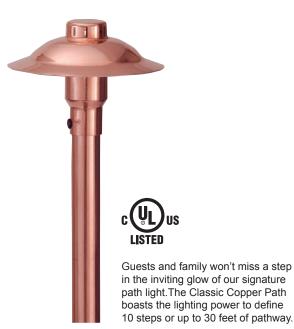

# **HOUSING:**

Spun copper

# **MOUNTING:**

20-inch stake standard with custom lengths upon request in angle or threaded

#### **WARRANTY**:

Lifetime.