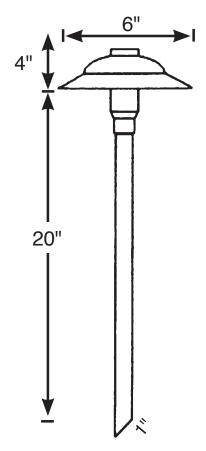

# **MOUNTING:**

20-inch stake standard with custom lengths upon request in angle or threaded

# **DIMENSIONS:**